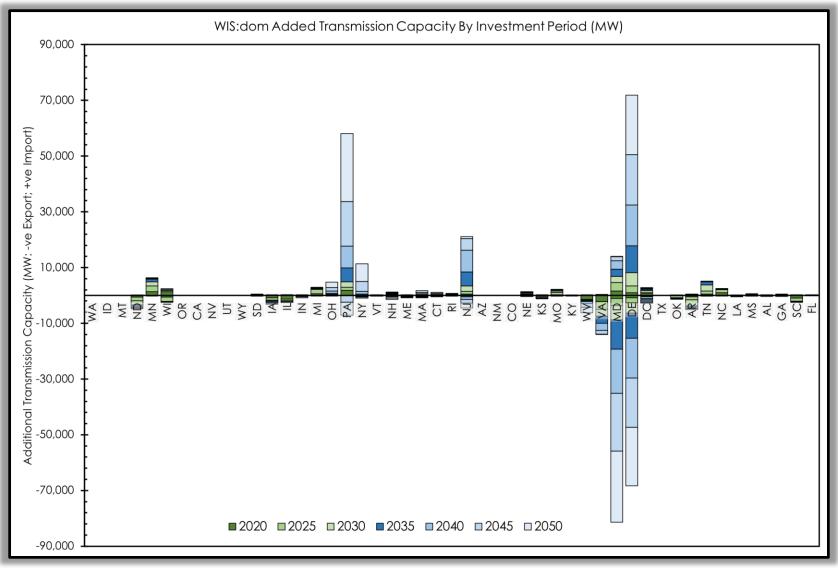

#### El Interstate Transmission – No Electrification

### El Interstate Transmission – Electrification