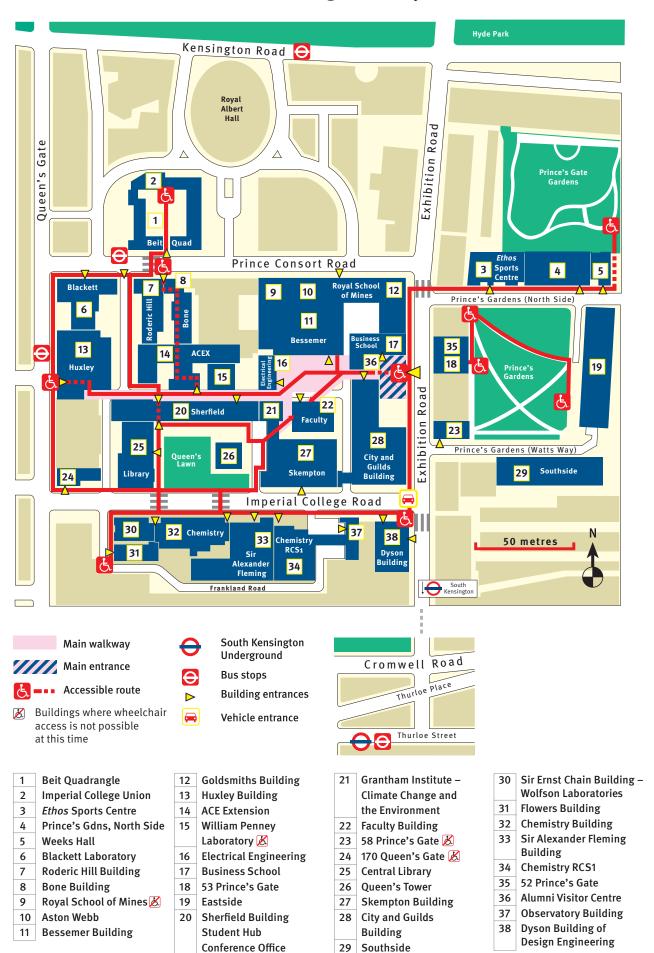

# **Building key**

#### 1 Beit Quadrangle

Beit Hall, Imperial College Union

#### 2 Imperial College Union

#### 3 Ethos Sports Centre

Sport Imperial

#### 4 Prince's Gardens, North Side

No.8: Early Years Education Centre

No.10: Chaplaincy, Dyson School of Design Engineering

No.11: UK Energy Research Centre
No.15: Centre for Environmental Policy

#### 5 Weeks Hall

#### 6 Blackett Laboratory

Physics, Institute of Shock Physics

#### 7 Roderic Hill Building

Aeronautics, Biology, Centre for Process Systems Engineering, Chemical Engineering, Composites Centre

#### 8 Bone Building

Aeronautics, Chemical Engineering

# 9 Royal School of Mines

Earth Science and Engineering, Materials

#### 10 Aston Webb

Earth Science and Engineering

# 11 Bessemer Building

Centre for Blast Injury Studies, Bioengineering, Imperial Incubator, Institute of Biomedical Engineering, Institute for Systems and Synthetic Biology

# 12 Goldsmiths Building

Bioengineering, Materials

# 13 Huxley Building

Computing, Institute of Shock Physics, Mathematics, Physics

#### 14 ACE Extension

Aeronautics, Chemical Engineering, Business School

#### 15 William Penney Laboratory

London e-Science Centre

#### 16 Electrical Engineering Building

Electrical and Electronic Engineering, Energy Futures Lab

#### 17 Business School

Innovation and Entrepreneurship, Management, Centre for Health Economics and Policy Innovation

# 18 53 Prince's Gate

Business School Department of Finance, Brevan Howard Centre for Financial Analysis

#### 19 Eastside

Gabor Hall, Linstead Hall, Wilkinson Hall, Eastside bar and restaurant, Essentials convenience store

# 20 Sherfield Building

Level 1: Catering, Centre for Health Policy,
Queen's Tower Rooms, Security Reception

Level 2: Bank (Santander), Fuel Stop, Great Hall, Junior Common Room, Newsagent, Optician, QT snack bar, Senior Common Room, Union Shop

Level 3: Academic Visitors' Accommodation, Centre for Academic English, Centre for Co-Curricular Studies, Conference Office, Equality and Diversity Unit, Finance, Graduate Schools, HR Pensions, Human Resources, International Student Support, Outreach, Centre for Continuing Professional Development, Registry, Sport Imperial, Student Accommodation Centre, Student Hub

Level 4: Archives, Continuing Professional Development Unit, ICT, ICT Helpdesk, Occupational Health Service, Safety Department

Level 5: Blyth Music and Arts Centre, Careers Service,
Communications and Public Affairs, Development,
Educational Development Unit, Estates (Projects,
Facilities, Finance, Property Management),
Read and Pippard Lecture Theatres,
Seminar and Learning Centre (SALC)

# 21 Grantham Institute – Climate Change and the Environment

# 22 Faculty Building

Academic Health Science Centre (AHSC), Central Secretariat, Climate-KIC, Communications and Public Affairs, Corporate Partnerships, Faculties of Engineering, Medicine and Natural Sciences Administration, Finance, Human Resources, Institute for Security Science and Technology, Institute of Global Health Innovation, Planning, President's Office, Research Services

#### 23 58 Prince's Gate

Ballroom, Billiard Room, Boardroom, College Room, Garden Room, Imperial Consultants (ICON), Oak Room, Programme Management Office – Enterprise Division

# 24 170 Queen's Gate

Council Room, Dining Room and Solar, President's Residence

#### 25 Central Library

Library Archives and Special Collections

#### 26 Queen's Tower

### 27 Skempton Building

Civil and Environmental Engineering, Centre for Environmental Control and Waste Management, Centre for Transport Studies, Wohl Reach Out Lab

# 28 City and Guilds Building

ICT, Mechanical Engineering, Vibration University Technology Centre

# 29 Southside

Falmouth Keogh Hall, Selkirk Hall, Tizard Hall, Health Centre, Dentist

# 30 Sir Ernst Chain Building – Wolfson Laboratories

Biology, Cell and Molecular Biology, Centre for Bioinformatics, Electron Microscopy Centre, Glycobiology Training, Molecular Biosciences, Research and Infrastructure Centre, Centre for Structural Biology

# 31 Flowers Building

Cell and Molecular Biology, Centre for Integrative Systems Biology and Bioinformatics, Chemistry, Electron Microscopy Centre, MRC Centre for Molecular Bacteriology and Infection

# 32 Chemistry Building

Chemistry

# 33 Sir Alexander Fleming Building

Medicine, Biology, Biomedical Sciences, Cell and Molecular Biology, Molecular Biosciences

#### 34 Chemistry RCS1

Biochemistry, Biology, Centre for Photomolecular Sciences, Chemistry

### 35 52 Prince's Gate

Imperial Innovations

# 36 Alumni Visitor Centre

College Cafe

# 37 Observatory Building

Dyson School of Design Engineering

# 38 Dyson Building of Design Engineering

Dyson School of Design Engineering

Academic English, Centre for, Level 3 Sherfield Building 20 Academic Health Science Centre (AHSC), Faculty Building 22 Academic Visitors' Accommodation, Level 3 Sherfield Building 20 Administration for the Faculties of Engineering, Medicine and Natural Sciences, Faculty Building 22